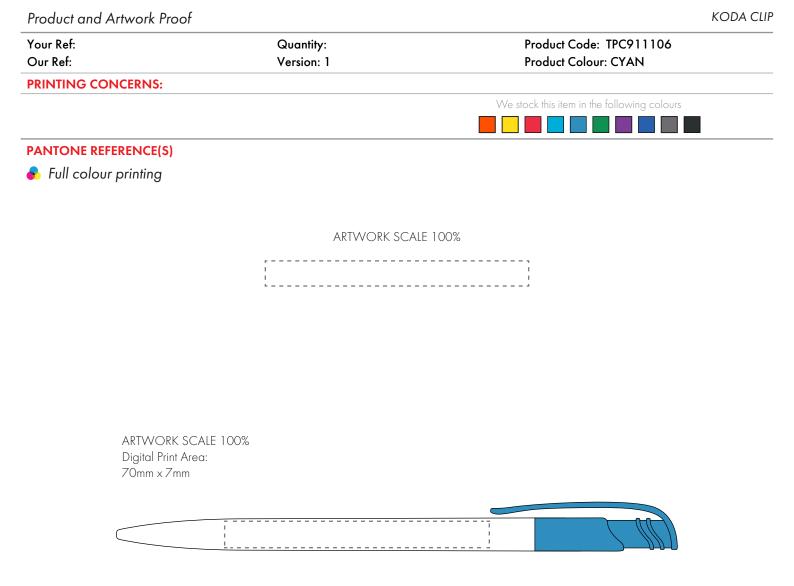

The dashed line is to demonstrate print area and will not appear on your printed item